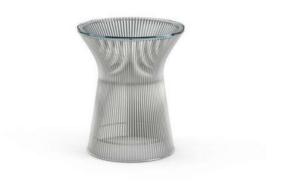

## **WARREN PLATNER (1919-2016)**

Side Table USA, 1966 Intricate steel and glass

## Measurements

38 cm diameter x 51 cm h 14,96 in. diameter x 20,07 in. h