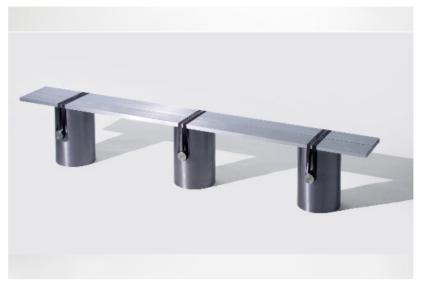

## JOHAN VILADRICH

RB02 Bench Manufactured by Johan Viladrich Eindhoven, 2019 stainless steel rods, aluminium profiles, steel tubes, black rubber bands

## Measurements

200 cm x 24 cm x 35 cm h 78,74 in x 9,44 in x 13,77 in h

Edition Edition of 8 + 2AP