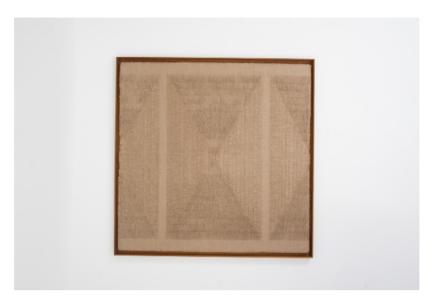

## **SOPHIE ROWLEY (1986-)**

Tapestry model Khadi Fray Manufactured by Sophie Rowley Berlin, 2019 Handloomed petrol cotton

Measurements 90 cm x 95 cm 35,43 in x 37,40 in

## Edition Unique piece

Biography
Sophie Rowley (\*1986 in New Zealand) is a material designer based in Berlin.
With an academic background in textile design, she completed the MA Material Futures at Central Saint Martins in London in 2014.
Through research and experimentation, she pushes the physicality of materials to their limits, revealing new features and hidden unexpected aesthetics. Using a wide range of techniques, her approach focuses on sustainability and innovative material development development.