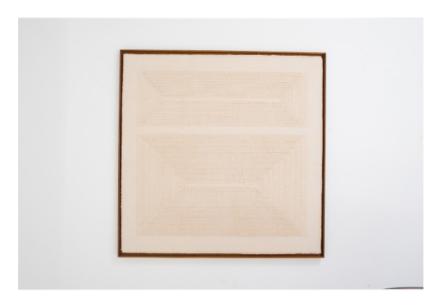

## **SOPHIE ROWLEY (1986-)**

Tapestry model Khadi Fray Manufactured by Sophie Rowley Berlin, 2019 Indian canvas cloth

## Measurements 120 cm x 120 cm 47,24in x 47,24 in

Edition

Unique piece

Biography
Sophie Rowley (\*1986 in New Zealand) is a material designer based in Berlin.
With an academic background in textile design, she completed the MA Material Futures at Central Saint Martins in London in 2014.
Through research and experimentation, she pushes the physicality of materials to their limits, revealing new features and hidden unexpected aesthetics. Using a wide range of techniques, her approach focuses on sustainability and innovative material development development.