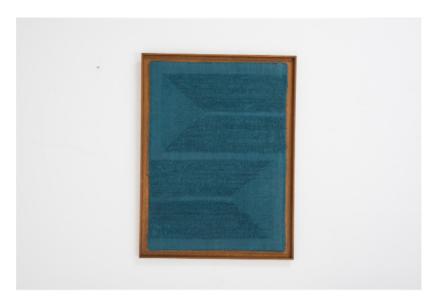

## **SOPHIE ROWLEY (1986-)**

Tapestry model Khadi Fray Manufactured by Sophie Rowley Berlin, 2019 Handloomed petrol cotton

Measurements 60 cm x 80 cm 23,62 in x 31,49 in

## Edition Unique piece

Biography
Sophie Rowley (\*1986 in New Zealand) is a material designer based in Berlin.
With an academic background in textile design, she completed the MA Material Futures at Central Saint Martins in London in 2014.
Through research and experimentation, she pushes the physicality of materials to their limits, revealing new features and hidden unexpected aesthetics. Using a wide range of techniques, her approach focuses on sustainability and innovative material development development.