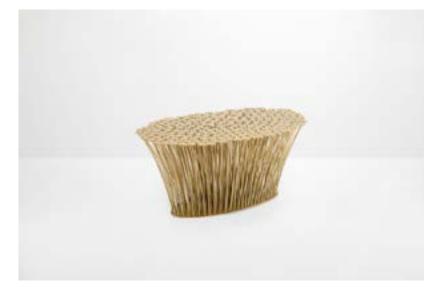

## **GEORGES MOHASSEB**

Coffee table model "Marguerite des Sables" Produced for SIDE GALLERY Beirut, 2017 Brass

Measurements 75 cm x 35 cm x 38h cm 30,7 in x 13,7 in x 14,9h in

Edition Limited Edition of 12

## Sizes

Available in 75 cm long, 80 cm long and 195 cm long Mores sizes available upon request

Finishes Brass or Chrome