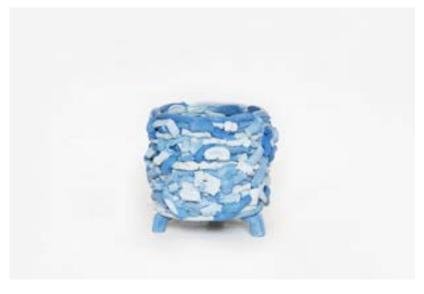

## JAMES SHAW

Plant Pod n3 Manufactured exlusively for CASAVELLS London, 2019 Post Consumer HDPE

Measurements 30 diameter x 30h cm 11,81 x 11,81h in