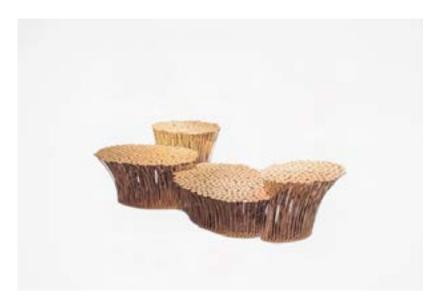

### **GEORGES MOHASSEB**

Coffee table model "Marguerite des Sables" Beirut, 2017 Brass

#### Measurements

H 25.6 in. x W 23.63 in. x D 76.78 in. H 65 cm x W 60 cm x D 195 cm

Edition Limited Edition of 12

## Sizes

Available in 75 cm long, 80 cm long and 195 cm long Mores sizes available upon request

Finishes
Brass or Chrome