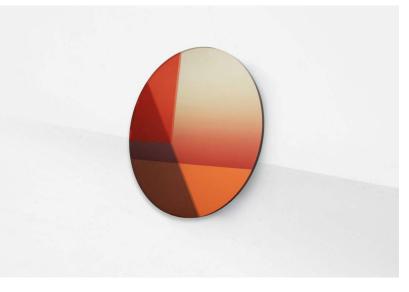

## SABINE MARCELIS (1984 - )

Big Round Gold, From series Seeing Glass Big Round, Rotterdam, The Netherlands, 2017 mirror, glass, colourfoil Invisible metal mounting system

Measurements ø770D x 2,2cm ø770D x 0,86in

Price € 2100

Sizes

ø1000D 2,2cm, ø1220D 2,2cm, ø1300D 2,2cm, ø1500D 2,2cm ø1000D 0,86in, ø1220D 0,86in, ø1300D 0,86in, ø1500D 0,86in

Concept

Seemingly solid objects with a magical glowing edge. Available in custom sizes and colors upon request.