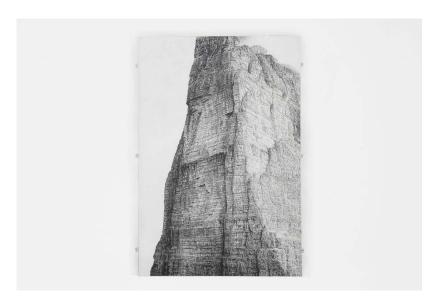

## LLUÍS HORTALÀ (1959 - )

Concepción espacial, Spain, 2014 Carbon on canvas, paint and wood

Measurements 176cm wide x 285cm hight 69,29cm wide x 112,20in hight

Price € 35.000

## Concept

His pieces make up his very own inner landscape, an inner landscape seen through the pursuits of vision, like a journey to his personal world and by no means far away from time. They are set in the continuity given by the act of looking when this is understood as the conductor thread.