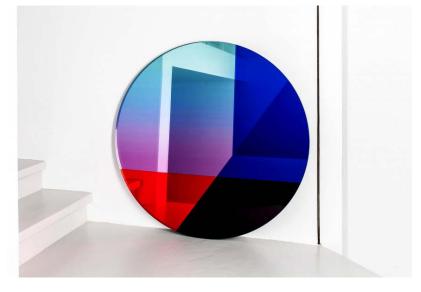

## SABINE MARCELIS (1984 - )

Big Round 'Multi-colour' From series Seeing Glass Big Round, Rotterdam, The Netherlands, 2017 mirror, glass, colourfoil Invisible metal mounting system

Measurements ø770D x 2,2cm ø770D x 0,86in

Price € 2100

Sizes

ø1000D 2,2cm, ø1220D 2,2cm, ø1300D 2,2cm, ø1500D 2,2cm ø1000D 0,86in, ø1220D 0,86in, ø1300D 0,86in, ø1500D 0,86in

Concept

Seemingly solid objects with a magical glowing edge. Available in custom sizes and colors upon request.

The unique translucent and highly polished properties of the material give a magical effect to these multi-functional

pieces. Sabine works across a varied field within design but always strives to create a dialogue between the object and the user. She sees her designs as experiences, not mere static pieces; with functionality complimented through aesthetics at the core.