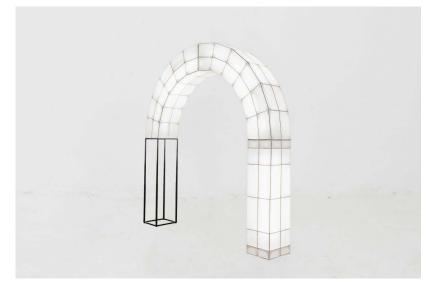

## MIEKE MEIJER (1982 - )

Space Frame 01, Netherlands, 2016 Plywood, polyester fabric, LED tubes

Measurements 140cm wide x 20cm deep x 143cm hight 55,11cm wide x 7,87cm deep x 56,29cm hight

Price € 2.700

## Concept

The abstract volumes of the Space Frames are based on archetypical architectural elements such as arcs, columns, trusses and plates. The Space Frames are made from lightweight wooden structures enclosed by a textile cover: an experimental research into physical and visual lightness, balance and stability.

Building methods and construction principles as applied in industrial architecture are an endless source of inspiration for the studio because of their consistency in structure, material and experience. By scaling down components and changing materiality, objects arise that can be used in a domestic or commercial environment but still keep their architectural and autonomous character.